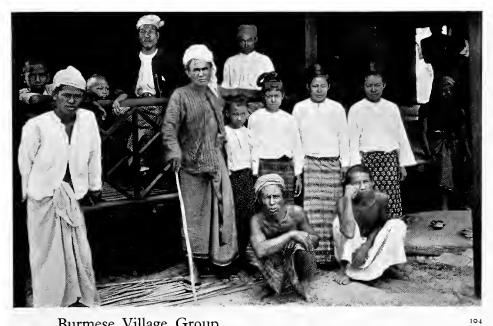

## Typical Photographs of

South Entrance to Shwe Dagon Pagoda, Rangoon.

## URMA

Carved Stern of Burmese Paddy Boat.